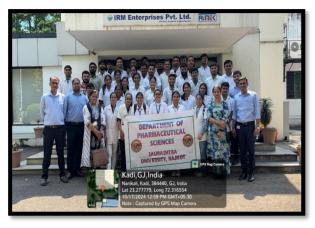

An Industrial Visit of IRM Enterprise Private Limited (Formerly Karnavati Engineering) Mehsana, Gujarat by B. Pharm 7th Semester students on 17th October 2024. This will help students Familiarization with industry-specific equipment, Knowledge of regulatory compliance. This visit significantly enhanced students understanding of pharmaceutical operations, fostering future pharmacists with practical expertise. The industrial visit to IRM Enterprise Private Limited was an enriching experience, bridging the gap between theoretical knowledge and practical application.