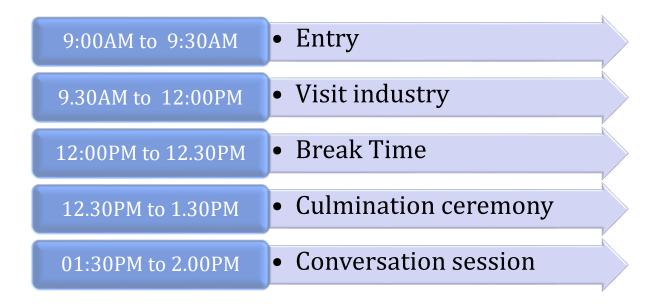

|
| Outcome                     | 4 |
| Connect Us                  | 4 |

### Saurashtra University - IIC

The university is dedicated to instruction, research, and extending knowledge to the public (public service). Ministry of Education (MoE), Govt. of India has established 'MoE's Innovation Cell (MIC)' to systematically foster the culture of Innovation among all Higher Education Institutions (HEIs). The primary mandate of MIC is to encourage, inspire and nurture young students by supporting them to work with new ideas and transform them into prototypes while they are informative years. Saurashtra University is one the Organization that have constituted the IIC to foster the vision of MoE and be a part for the promotion and development of innovation ecosystem.

#### **Event Schedule**



# **Event Registration Link**

bit.ly/SUSEC-ECD24

#### **Brief about Event**

SU Start-up And Entrepreneurship Council & IIC Saurashtra University organized one-day an industrial visit for B. Pharm Sem-8 students on 15 April, 2023 Saturday at IRM ENTERPRISE PVT. LTD. Specialized, research and development based pharmaceutical company that is built to explore and achieve new dimensions in healthcare sector. An interactive visit on the latest trends in the field of Pharmacy.

An Industrial Visit of IRM Enterprise Private Limited (Formerly Karnavati Engineering) Mehsana, Gujarat by B. Pharm 7th Semester students on 17th October 2024. This will help students Familiarization with industry-specific equipment, Knowledge of regulatory compliance. This visit significantly enhanced students unders